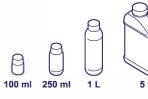

## ARPON®

## G



# INSECTICIDE FOR FLYING INSECTS AND MITES







ARPON G is an emulsifiable concentrate insecticide whose active ingredient is Cypermetrin. This pyrethroid is characterised by its high efficiency and broad-spectrum of action against almost all insects and mites. The elimination of flies, mosquitoes, fleas, lice, ticks, wasps, cockroaches and red mites and other insects is supported by scientific studies. The death of the insect results from paralysis, preceded by a motor incoordination, at any stage of its life cycle.

**DOSING:** It is used diluted at 0.5-1%.





### **ARPON**

G



#### COMPOSITION

Cypermetrin (40:60) Excipient qs.

9.85% 100%

#### **FORMATS AVAILABLE**













#### PROPERTIES AND INDICATIONS:

ARPÓN G is a liquid insecticide emulsifiable in water. Its active ingredient is Cypermetrin. This pyrethroid is characterised by its high efficiency and broad-spectrum of action against almost all insects and mites. The elimination of flies, mosquitoes, fleas, lice, ticks, wasps, cockroaches and red mites and other insects is supported by scientific studies. The death of the insect results from paralysis, preceded by a motor incoordination, at any stage of its life cycle.

#### **INSTRUCTIONS FOR USE:**

ARPÓN G is used diluted in water at 0.5-1% (equivalent to diluting 50-100 ml of ARPÓN per every 10 litres of water). Spray on walls, ceilings, floors, windows, etc. at the rate of 5 litres of emulsion prepared for use, per every 100m<sup>2</sup